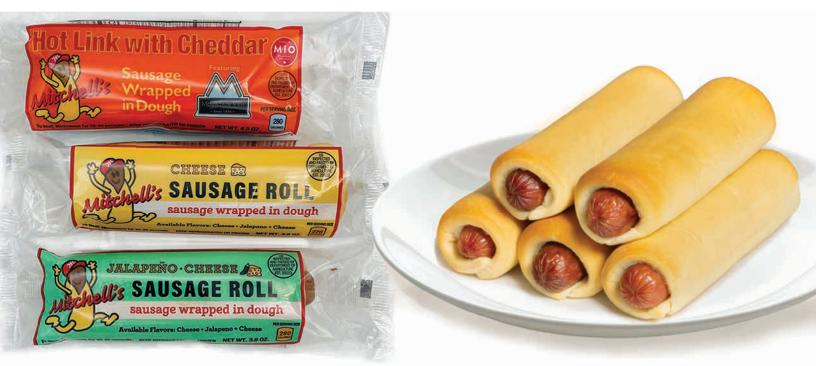

# Sausage Rolls (Kolaches)

## Grab and Go—Heat and Serve!

High quality product with great profit margin.

Individually wrapped or bulk packaged.

Perfect for vending, convenience, food service, grocery and specialty retail.

Sells refrigerated, frozen, on a roller grill, warming display and as a hot item.

Heat in microwave, oven, or deep fried.

Ships frozen with a shelf life of 21 days refrigerated or 1 year frozen.

Our sausage rolls are baked in a light, soft, kolache dough.

Three popular sausage flavors:

Cheese, Jalapeno and Cheese, and Hot Link with Cheese

Seasonal and limited time flavors also available.

Homeland Baking and Mitchell's Sausage Rolls

HOMELANDBAKING.COM